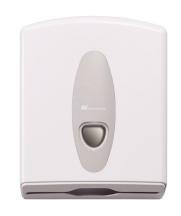

| Product Code        | DCPHTW                              |
|---------------------|-------------------------------------|
| Product Description | Commodity Dispenser -<br>Hand Towel |
| Date of Issue       | 23.03.2018                          |

| Specification Sheet |                                                          |
|---------------------|----------------------------------------------------------|
| Colour              | White                                                    |
| Height (mm)         | 360                                                      |
| Width (mm)          | 276                                                      |
| Depth (mm)          | 215                                                      |
| Capacity            | 225 x 120mm Sheet (400 C Fold & 600 M Fold)              |
| Compatible Product  | All Northwood C-Fold and M-Fold Commodity<br>Hand Towels |