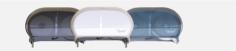

## Key Features:

- Cost effective
- Ideal for high footfall washrooms
- Quick breakdown in water to reduce blockages
- Cost-in-use benefits
- Made with recycled fibres
- Made in the UK

Compatible Dispenser:

Raphael Twin Jumbo Dispenser

TJSMORA / TJWHTRA / TJBLURA

| Case Spec:                   |                                                                                         |
|------------------------------|-----------------------------------------------------------------------------------------|
| Case Quantity                | 12 Rolls                                                                                |
| Case Weight:                 | 10.7kg                                                                                  |
| Case Dimensions (W x L x H): | 465mm x 465mm x 278mm                                                                   |
| Packaging & Disposal:        | Recycled board core and<br>carton and plastic insert,<br>all can be widely<br>recycled. |
| CUGA                         | This product is manufactured according to<br>CH5A Soft Tissue Standard. Please note     |