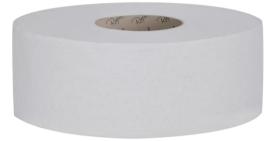

## 2ply Twin Jumbo 310m x 12

| Product Code:     | JT2310R    |
|-------------------|------------|
| Date of Issue:    | 01.03.2022 |
| Commodity Code    | 4818101000 |
| Country of Origin | UK         |

| Roll Spec:     |                |  |
|----------------|----------------|--|
| Paper Type:    | Recycled       |  |
| Colour:        | White          |  |
| Ply:           | 2              |  |
| Sheet Width:   | 90mm           |  |
| Roll Length:   | 310m           |  |
| Core Diameter: | 38mm           |  |
| Roll Diameter: | 228mm          |  |
| Barcode:       | 05010146010905 |  |

## Key Features:

- Cost effective
- Ideal for high footfall washrooms
- Quick breakdown in water to reduce blockages
- Cost-in-use benefits
- Made with recycled fibres
- Made in the UK

Compatible Dispenser: