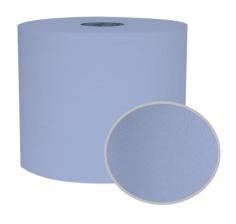

## 1ply Blue Emb Roll Towel 200m x 6R

Product Code:
Date of Issue:
Commodity Code
Country of Origin

RT1B200R 01.03.2022

48 18 20 91

UK

| Roll Spec:     |                |
|----------------|----------------|
| Paper Type:    | Recycled       |
| Colour:        | Blue           |
| Ply:           | 1              |
| Sheet Width:   | 200mm          |
| Roll Length:   | 200m           |
| Core Diameter: | 38mm           |
| Roll Diameter: | 195mm          |
| Barcode:       | 05010146010950 |

| Key Features:                                          |  |
|--------------------------------------------------------|--|
| - Embossed roll towel                                  |  |
| - Strong hand towel                                    |  |
| - Long lasting, compatible with a number of dispensers |  |
| - Food contact safe                                    |  |
| - Cost effective                                       |  |
| - Made with recycled fibres                            |  |
| - Made in the UK                                       |  |