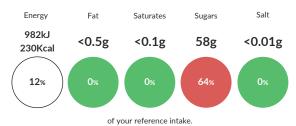

#### Each 100ml portion contains:

Typical values per 100ml: Energy 982kJ 230kcal

### **Nutritional Information**

| Typical Values     | Per 100ml           |
|--------------------|---------------------|
| Energy             | 1048 kJ<br>296 Kcal |
| Carbohydrates      | 61g                 |
| of which sugars    | 58g                 |
| Fat                | <0.5g               |
| of which saturates | <0.1g               |
| Fibre              | 2.5g                |
| Protein            | <0.5g               |
| Salt               | <0.01g              |