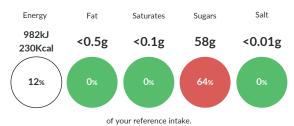

### Reference Intake

#### Each 100ml portion contains:

Typical values per 100ml: Energy 982kJ 230kcal

### **Nutritional Information**

| Typical Values     | Per 100ml           |
|--------------------|---------------------|
| Energy             | 1002 kJ<br>250 Kcal |
| Carbohydrates      | 61g                 |
| of which sugars    | 58g                 |
| Fat                | <0.5g               |
| of which saturates | <0.1g               |
| Fibre              | 2.5g                |
| Protein            | <0.5g               |
| Salt               | <0.01g              |