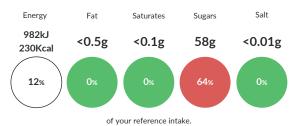

# Reference Intake

#### Each 100ml portion contains:

Typical values per 100ml: Energy 982kJ 230kcal

### **Nutritional Information**

| Typical Values     | Per 100ml           |
|--------------------|---------------------|
| Energy             | 1046 kJ<br>294 Kcal |
| Carbohydrates      | 61g                 |
| of which sugars    | 58g                 |
| Fat                | <0.5g               |
| of which saturates | <0.1g               |
| Fibre              | 2.5g                |
| Protein            | <0.5g               |
| Salt               | <0.01g              |