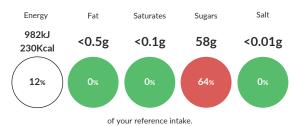

## Reference Intake

#### Each 100ml portion contains:

Typical values per 100ml: Energy 982kJ 230kcal

## **Nutritional Information**

| Typical Values     | Per 100ml          |
|--------------------|--------------------|
| Energy             | 984 kJ<br>232 Kcal |
| Carbohydrates      | 61g                |
| of which sugars    | 58g                |
| Fat                | <0.5g              |
| of which saturates | <0.1g              |
| Fibre              | 2.5g               |
| Protein            | <0.5g              |
| Salt               | <0.01g             |