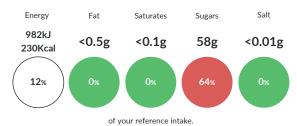

#### Each 100ml portion contains:

Typical values per 100ml: Energy 982kJ 230kcal

### **Nutritional Information**

| Typical Values     | Per 100ml           |
|--------------------|---------------------|
| Energy             | 1047 kJ<br>295 Kcal |
| Carbohydrates      | 61g                 |
| of which sugars    | 58g                 |
| Fat                | <0.5g               |
| of which saturates | <0.1g               |
| Fibre              | 2.5g                |
| Protein            | <0.5g               |
| Salt               | <0.01g              |